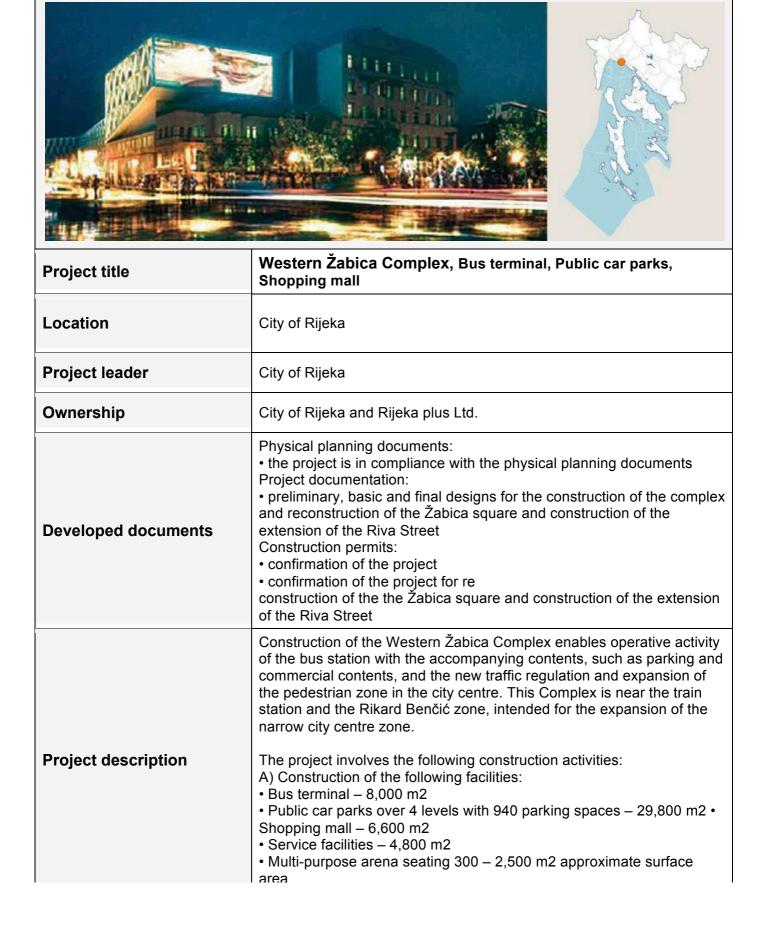

## INVESTMENT PROJECT PROFILE

|                                                                                                            | B) New access from the road along the ground-floor section of the complex with an extension to the Riva Street C) Reconstruction and new design of the Žabica Square D) Reconstruction of the entrance to the Port of Rijeka area |
|------------------------------------------------------------------------------------------------------------|-----------------------------------------------------------------------------------------------------------------------------------------------------------------------------------------------------------------------------------|
| Estimated value of the project                                                                             | 52.000.000 EUR                                                                                                                                                                                                                    |
| Realization model                                                                                          | The owners offer realisation according to the model of land sale and sale of the right to build, as well as the possibility of realisation through EU funds                                                                       |
| For additional information about this project, please contact by e-mail: info@coral-consulting-service.com |                                                                                                                                                                                                                                   |