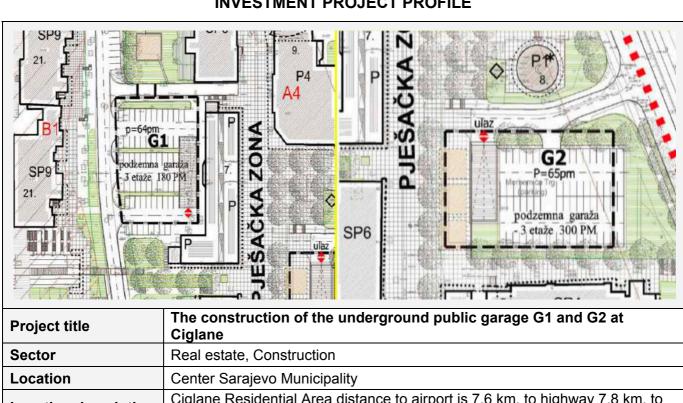

## **INVESTMENT PROJECT PROFILE**

| Project title                                                                                              | Ciglane                                                                                                                                                                                                                                                                                                                                                                                                                                                                                                                                                                                                                                                                                                                                                                                                                                                                                                                                             |
|------------------------------------------------------------------------------------------------------------|-----------------------------------------------------------------------------------------------------------------------------------------------------------------------------------------------------------------------------------------------------------------------------------------------------------------------------------------------------------------------------------------------------------------------------------------------------------------------------------------------------------------------------------------------------------------------------------------------------------------------------------------------------------------------------------------------------------------------------------------------------------------------------------------------------------------------------------------------------------------------------------------------------------------------------------------------------|
| Sector                                                                                                     | Real estate, Construction                                                                                                                                                                                                                                                                                                                                                                                                                                                                                                                                                                                                                                                                                                                                                                                                                                                                                                                           |
| Location                                                                                                   | Center Sarajevo Municipality                                                                                                                                                                                                                                                                                                                                                                                                                                                                                                                                                                                                                                                                                                                                                                                                                                                                                                                        |
| Location description                                                                                       | Ciglane Residential Area distance to airport is 7.6 km, to highway 7.8 km, to railway station 1 km.                                                                                                                                                                                                                                                                                                                                                                                                                                                                                                                                                                                                                                                                                                                                                                                                                                                 |
| Project background                                                                                         | Municipality Center Sarajevo is a Local Self-Government that covers an area of 33 km² and it is well-known as a place attractive for tourists. The number of tourist visits keeps continuously growing by 15% annually. Narrow area of Ciglane is located in the middle of the residential area with vast number of population. In this area there is also marketplace, restaurants, crafts, trades and banks.                                                                                                                                                                                                                                                                                                                                                                                                                                                                                                                                      |
| Project status                                                                                             | Feasibility study completed and "Ciglane" Master Plan adopted                                                                                                                                                                                                                                                                                                                                                                                                                                                                                                                                                                                                                                                                                                                                                                                                                                                                                       |
| Project description                                                                                        | The project proposes the construction of the underground public garage G1 and G2 at the Ciglane locality in Center Sarajevo Municipality. Greenfield site is ownership of Sarajevo Canton Urban Development Agency while electricity, water, sewage, street lighting, telecommunications and access roads are available directly on the site. General urban planning and technical conditions for this Project:  • Plan view surface area: app. G1: 1,773 m² and G2: 2,418 m² (4,191 m²)  • Number of floors: three underground floors and ground-level parking area  • Parking spots: G1: 180 garage spots (on three underground levels) and 64 parking sports (ground-level parking area); G2: 300 garage spots (on three underground levels) and 65 parking sports (ground-level parking area)  • Gross Construction Area: approx. G1:5,319 m² / G2: 7,254 m² (12,573 m²)  • Net surface area: approx. G1: 4,255 m² and G2: 5,803 m² (10,058 m²) |
| Estimated total investment cost                                                                            | 3 524 190 EUR                                                                                                                                                                                                                                                                                                                                                                                                                                                                                                                                                                                                                                                                                                                                                                                                                                                                                                                                       |
| Form of cooperation with foreign partner                                                                   | Public Private Partnership                                                                                                                                                                                                                                                                                                                                                                                                                                                                                                                                                                                                                                                                                                                                                                                                                                                                                                                          |
| For additional information about this project, please contact by e-mail: info@coral-consulting-service.com |                                                                                                                                                                                                                                                                                                                                                                                                                                                                                                                                                                                                                                                                                                                                                                                                                                                                                                                                                     |