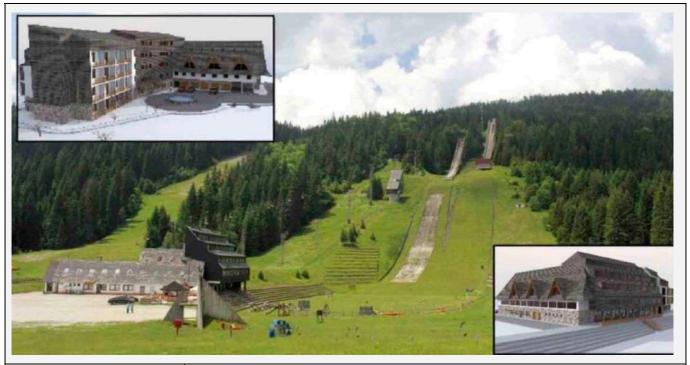

## **INVESTMENT PROJECT PROFILE**

| Project title                                                                                              | Reconstruction of the Ski Hotel at Malo Polje on Igman mountain                                                                                                                                                                                                                                                                                                                                                                                                                                                                 |
|------------------------------------------------------------------------------------------------------------|---------------------------------------------------------------------------------------------------------------------------------------------------------------------------------------------------------------------------------------------------------------------------------------------------------------------------------------------------------------------------------------------------------------------------------------------------------------------------------------------------------------------------------|
| Sector                                                                                                     | Tourism sector                                                                                                                                                                                                                                                                                                                                                                                                                                                                                                                  |
| Location                                                                                                   | Malo polje, Igman Olympic Mountain                                                                                                                                                                                                                                                                                                                                                                                                                                                                                              |
| Location description                                                                                       | Hotel "SKI" is located in the heart of the Igman mountain (Malo polje) at an altitude of 1152 m, in close proximity of the Sarajevo Airport (25km).                                                                                                                                                                                                                                                                                                                                                                             |
| Company description                                                                                        | KJP ZOI '84, a legal successor of the Organizing Committee of the 14th<br>Winter Olympic Games, manages the facilities within the Olympic Complex<br>Zetra and Ski Center "Bjelasnica and Igman", trying to nourish and kept the<br>same spirit of Olympics at the original locations.<br>This hotel was built for the XIV Winter Olympics Games (1984). At Malo<br>polje- next to hotel "SKI", the Jumping Competitions (70 m & 90 m) were<br>held.<br>Currently, the Hotel is already partly in function - only a restaurant. |
| Project status                                                                                             | Business idea                                                                                                                                                                                                                                                                                                                                                                                                                                                                                                                   |
| Project description                                                                                        | The project proposes the reconstruction of the Ski Hotel on Igman mountain                                                                                                                                                                                                                                                                                                                                                                                                                                                      |
| Estimated total<br>investment cost                                                                         | 2 022 600 EUR                                                                                                                                                                                                                                                                                                                                                                                                                                                                                                                   |
| Inputs provided by<br>local partner                                                                        | <b>1 000 000 EUR -</b> Existing infrastructure, documentation and all other necessary support.                                                                                                                                                                                                                                                                                                                                                                                                                                  |
| Inputs required from foreign partner                                                                       | <b>1 022 600 EUR -</b> The hotel needs to be adapted, renovated and partially modified structurally.                                                                                                                                                                                                                                                                                                                                                                                                                            |
| Form of cooperation with foreign partner                                                                   | Concession, Strategic partnership                                                                                                                                                                                                                                                                                                                                                                                                                                                                                               |
| For additional information about this project, please contact by e-mail: info@coral-consulting-service.com |                                                                                                                                                                                                                                                                                                                                                                                                                                                                                                                                 |