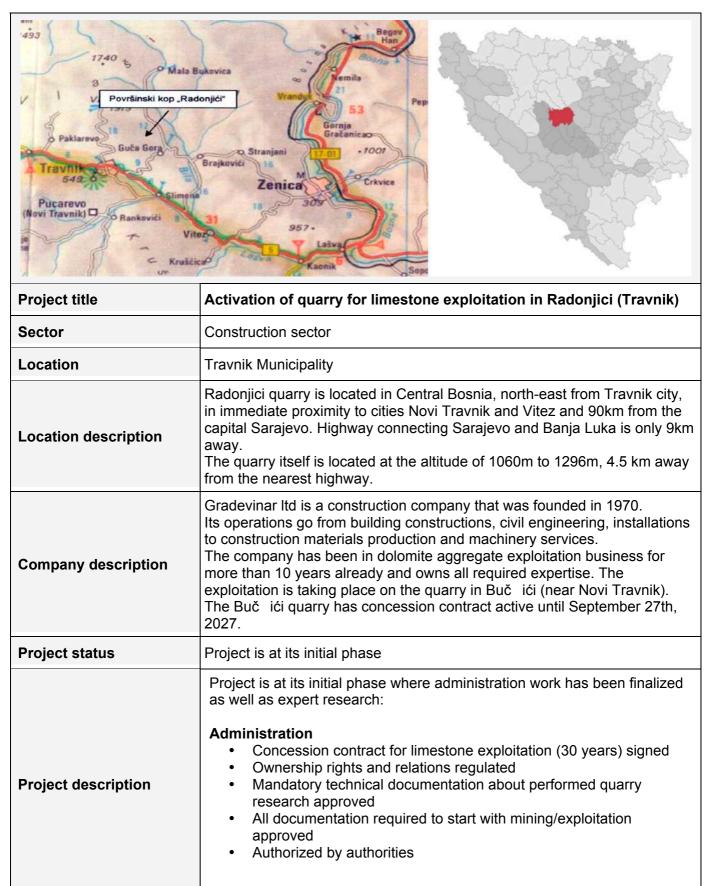

## **INVESTMENT PROJECT PROFILE**



## Expert research included

- Project documentation
- · Geodetic and geological activities
- Mining activities
- Laboratory analysis

To start with project i.e., the exploitation and production of limestone an investment to machinery and equipment is required and would include:

- Loading truck (118kW) and Loading truck (110kW)
- Dredger, Bulldozer, Trucks
- Drill Compressor (mobile)
- Rig-jacker (drilling system)
- Aggregate (120kW)
- Separator with granulating system

In addition to the above equipment and machinery, access road of total 4.5km must be built. Limestone has a wide use in several industries including (but not limited to) construction industry. Some examples of limestone application in construction industry include its use in final layer of asphalt, decorative walls, high