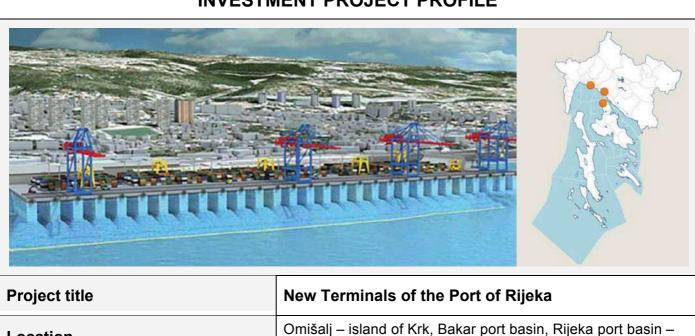

## **INVESTMENT PROJECT PROFILE**

| Project title                  | New Terminals of the Port of Rijeka                                                                                                                                                                                                                                                                                                                                                                                                     |                                                                                                       |              |
|--------------------------------|-----------------------------------------------------------------------------------------------------------------------------------------------------------------------------------------------------------------------------------------------------------------------------------------------------------------------------------------------------------------------------------------------------------------------------------------|-------------------------------------------------------------------------------------------------------|--------------|
| Location                       | Omišalj – island of Krk, Bakar port basin, Rijeka port basin –<br>Zagreb Pier                                                                                                                                                                                                                                                                                                                                                           |                                                                                                       |              |
| Project leader                 | Port of Rijeka Authority                                                                                                                                                                                                                                                                                                                                                                                                                |                                                                                                       |              |
| Ownership                      | maritime good                                                                                                                                                                                                                                                                                                                                                                                                                           |                                                                                                       |              |
| Developed documents            | Studies: • Physical and transport – integral study of the Primorje-Gorski Kotar County and the City of Rijeka from 2011 Project documentation: • Zagreb Pier: building permits – phase 1 and phase 2                                                                                                                                                                                                                                    |                                                                                                       |              |
| Project description            | The objective of the construction of and container transport in the area increase the capacities and enable ships.  No Description  1 Rijeka port basin Container terminal – Zagreb Pier Zagreb Pier phase 1 Zagreb Pier phase 1a Zagreb Pier phase Construction of a railway station for the Zagreb Pier  2 Bakar port basin General cargo terminal 3 Port of Omišalj – island of Krk Container terminal Economic zone Logistic zone 1 | of the Port of acceptance of the Port of acceptance of Area (ha) 20 4,7 9,1 3,1 2,5 r the needs of 15 | Rijeka is to |
| Estimated value of the project | 865.000.000 EUR                                                                                                                                                                                                                                                                                                                                                                                                                         |                                                                                                       |              |