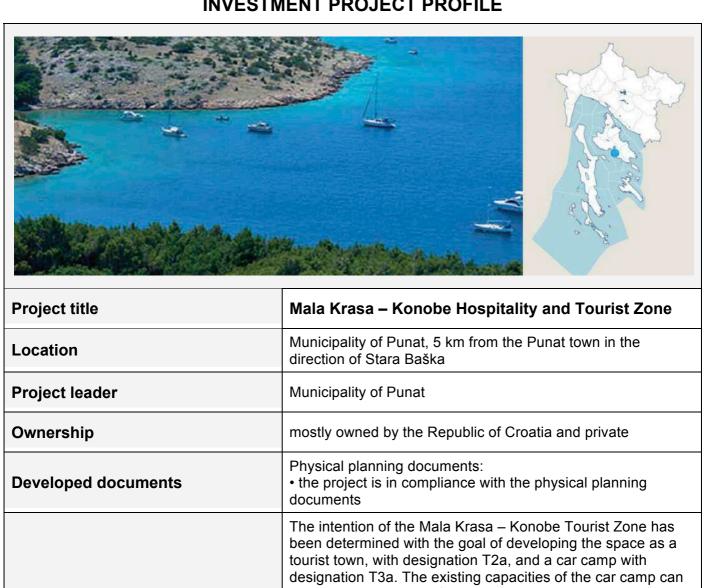

## accommodate a total of 1,200 campers. The goal is to expand the construction area intended for tourist purposes and ensure an additional total capacity of 1,500 beds. The plan includes a sports and recreation zone. **Project description** Town planning scheme involves the development of the construction area for hospitality and tourism purposes T2a/ T3a with the pertaining construction area for sports and recreation R6b. Apart from the development of the existing camp site, the plan includes the development of new accommodation units in the tourist resorts (capacity: 1,500 beds), roads, infrastructure network, green surfaces, the coastal belt, and sports and recreational facilities. **Estimated value** 50.000.000 EUR of the project Realization model Open negotiation possibilities with a potential investor