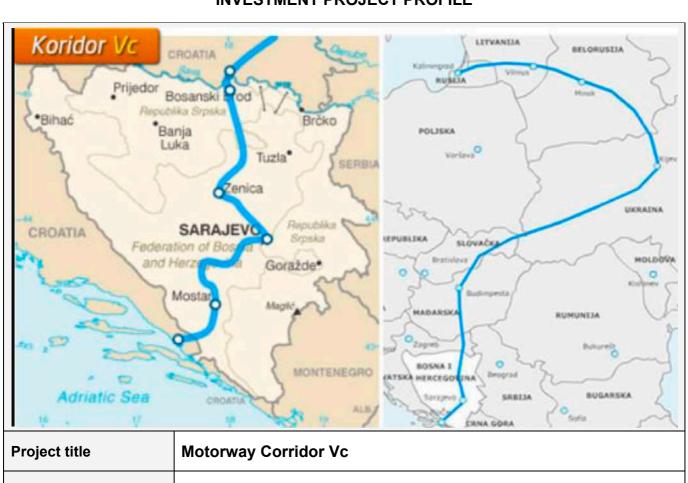

## **INVESTMENT PROJECT PROFILE**

| W + V                | ENNA GORA                                                                                                                                                                                                                                                                                                                                                                                                                                                                                      |
|----------------------|------------------------------------------------------------------------------------------------------------------------------------------------------------------------------------------------------------------------------------------------------------------------------------------------------------------------------------------------------------------------------------------------------------------------------------------------------------------------------------------------|
| Project title        | Motorway Corridor Vc                                                                                                                                                                                                                                                                                                                                                                                                                                                                           |
| Sector               | Transport sector                                                                                                                                                                                                                                                                                                                                                                                                                                                                               |
| Location             | Bosnia and Herzegovina                                                                                                                                                                                                                                                                                                                                                                                                                                                                         |
| Location description | Corridor Vc is the part of Pan-European Network of Transport Corridors. It connects Kiev (Ukraine) to the Adriatic Sea through Lvov and Budapest (Hungary). It consists of three branches, and branch Vc follows European route from Budapest (Hungary) to Ploce (Croatia), via Osijek (Croatia), Sarajevo (B&H), interrelating with Corridor X on the route Zagreb - Belgrade.                                                                                                                |
| Project status       | In progress                                                                                                                                                                                                                                                                                                                                                                                                                                                                                    |
| Project description  | Corridor Vc sections and subsections from North to South:  • Section Svilaj – Odžak (Project status: construction works are completed) Contracted value: 85,6 million EUR Funding source: Loan - EBRD/EIB/WBIF grant • Section Putnikovo Brdo – Medakovo consists of two subsections: Estimated total investment cost for complete section: 59,8 million EUR Funding source for complete section: EBRD Subsection: Putnikovo Brdo – Karuse: Project documentation: Detailed design in progress |